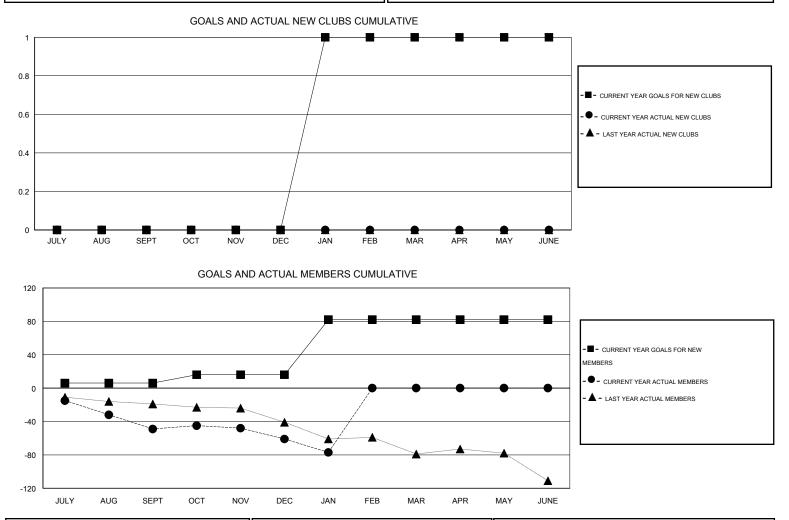

## GMT: DENNIS STEVENSON

| LOCATION WASHINGTON |
|---------------------|
|---------------------|

 $\mathsf{GMT} \: \mathsf{CA} \: 2$ 

|                       |                  | Clubs     |                  |                  | Members               |                    |                                     |                    |                  |  |
|-----------------------|------------------|-----------|------------------|------------------|-----------------------|--------------------|-------------------------------------|--------------------|------------------|--|
| RESULTS FOR 2014-2015 |                  |           |                  |                  | RESULTS FOR 2014-2015 |                    |                                     |                    |                  |  |
| QUARTER               | NEW CLUB<br>GOAL | NEW CLUBS | DROPPED<br>CLUBS | NET<br>GAIN/LOSS | QUARTER               | NEW MEMBER<br>GOAL | CHARTER AND<br>NEW MEMBERS<br>ADDED | DROPPED<br>MEMBERS | NET<br>GAIN/LOSS |  |
| JULY/AUG/SEPT         | 0                | 0         | 0                | 0                | JULY/AUG/SEPT         | 6                  | 22                                  | 71                 | -49              |  |
| OCT/NOV/DEC           | 0                | 0         | 0                | 0                | OCT/NOV/DEC           | 10                 | 36                                  | 48                 | -12              |  |
| JAN/FEB/MAR           | 1                | 0         | 1                | -1               | JAN/FEB/MAR           | 66                 | 7                                   | 23                 | -16              |  |
| APR/MAY/JUNE          | 0                | 0         | 0                | 0                | APR/MAY/JUNE          | 0                  | 0                                   | 0                  | 0                |  |